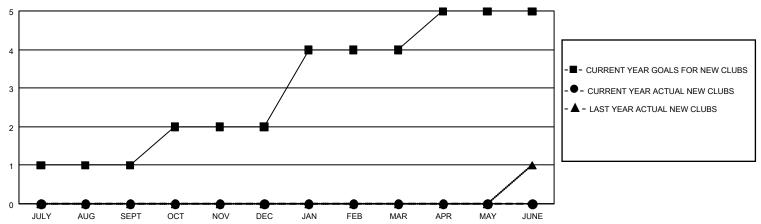

## GOALS AND ACTUAL NEW CLUBS CUMULATIVE

## **GMT MONTHLY MEMBERSHIP PROGRESS REPORT**

P PROGRESS REPORT Results as of: 3/31/2020

Multiple District 7

LOCATION: ARKANSAS

GMT CA 1

| Clubs                 |               |           |               | Members               |                       |                         |                                                    |  |
|-----------------------|---------------|-----------|---------------|-----------------------|-----------------------|-------------------------|----------------------------------------------------|--|
| RESULTS FOR 2019-2020 |               |           |               | RESULTS FOR 2019-2020 |                       |                         |                                                    |  |
| QUARTER               | NEW CLUB GOAL | NEW CLUBS | DROPPED CLUBS | QUARTER MEMB          | ER GROWTH NET<br>GOAL | MEMBER GROWTH<br>ACTUAL | DROPPED<br>MEMBERS ACTUAL<br>(including transfers) |  |
| JULY/AUG/SEPT         | 3             | 0         | 1             | JULY/AUG/SEPT         | 165                   | 111                     | 101                                                |  |
| OCT/NOV/DEC           | 3             | 0         | 1             | OCT/NOV/DEC           | 165                   | 71                      | 105                                                |  |
| JAN/FEB/MAR           | 6             | 0         | 1             | JAN/FEB/MAR           | 165                   | 39                      | 61                                                 |  |
| APR/MAY/JUNE          | 3             | 0         | 0             | APR/MAY/JUNE          | 165                   | 0                       | 0                                                  |  |