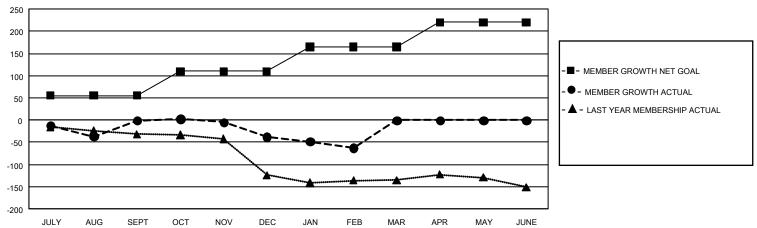

## GOALS AND ACTUAL MEMBERS CUMULATIVE

| DROPPED CLUBS: 0 |   | 0 CLUBS OF 0 ADDED 1 OR MORE NEW<br>MEMBERS | GENDER DISTRIBUTION  MALE 0 (100.00%) |             |   |
|------------------|---|---------------------------------------------|---------------------------------------|-------------|---|
| DROPPED MEMBERS  |   |                                             | FEMALE                                | 0 (100.00%) |   |
| DECEASED         | 0 | CLICK HERE FOR CUMULATIVE                   | TOTAL FAMILY UNIT MEMBERS             |             | 0 |
| CLUB CANCELLED   | 0 | MEMBERSHIP DATA                             | FAMILY MEMBERS PAYING HALF<br>DUES    |             | 0 |
| OTHER            | 0 |                                             |                                       |             | Ü |
| TOTAL            | 0 |                                             |                                       |             |   |

## **GMT MONTHLY MEMBERSHIP PROGRESS REPORT**

P PROGRESS REPORT Results as of: 3/31/2020

Multiple District 7

LOCATION: ARKANSAS

GMT CA 1

| Clubs                 |               |           |               | Members               |                       |                         |                                                    |  |
|-----------------------|---------------|-----------|---------------|-----------------------|-----------------------|-------------------------|----------------------------------------------------|--|
| RESULTS FOR 2019-2020 |               |           |               | RESULTS FOR 2019-2020 |                       |                         |                                                    |  |
| QUARTER               | NEW CLUB GOAL | NEW CLUBS | DROPPED CLUBS | QUARTER MEMB          | ER GROWTH NET<br>GOAL | MEMBER GROWTH<br>ACTUAL | DROPPED<br>MEMBERS ACTUAL<br>(including transfers) |  |
| JULY/AUG/SEPT         | 3             | 0         | 1             | JULY/AUG/SEPT         | 165                   | 111                     | 101                                                |  |
| OCT/NOV/DEC           | 3             | 0         | 1             | OCT/NOV/DEC           | 165                   | 71                      | 105                                                |  |
| JAN/FEB/MAR           | 6             | 0         | 1             | JAN/FEB/MAR           | 165                   | 39                      | 61                                                 |  |
| APR/MAY/JUNE          | 3             | 0         | 0             | APR/MAY/JUNE          | 165                   | 0                       | 0                                                  |  |